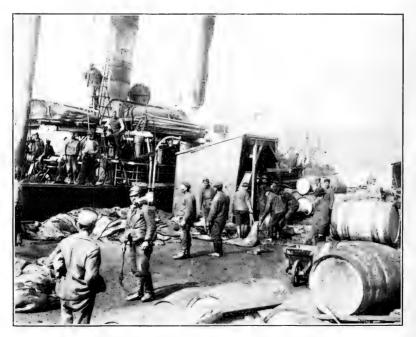

ul> <li>Product and varieties of skins</li> </ul> |     | 342  |
| Tanning alligator hides                            |     | 345  |
| Skins of sharks, rays, and dog-fish                |     | 347  |
| Sturgeon skins                                     |     | 348  |
| Beaver-tail skins                                  |     | 349  |
| Water-snake skins                                  |     | 350  |
| Skins of gar-fish or armored fish                  |     | 350  |
| Frog skins                                         |     | 351  |
| Miscellaneous fish skins                           |     | 351  |
| Internal membranous tissues                        |     | 352  |
|                                                    |     |      |

282





SEALING STEAMER AT ST. JOHNS, NEWFOUNDLAND.



WEIGHING SEAL PELTS AT ST. JOHNS, NEWFOUNDLAND.

# UTILIZATION OF THE SKINS OF AQUATIC ANIMALS.

By CHARLES H. STEVENSON.

### PREFATORY NOTE.

The utilization of the skins of animals is coexistent with the development of human activities. To the primeval man they were invaluable. They clothed and protected his body from the weather; they supplied him with tents, with boats, with thongs for the chase, and with innumerable articles requiring the use of firm membranous structure. The development of the textile industries, however, greatly reduced their relative importance, and spinning and weaving now to a very large extent supply the articles formerly made from the skins of animals. While by no means so important to man as formerly, numerous uses yet exist for these products and create a